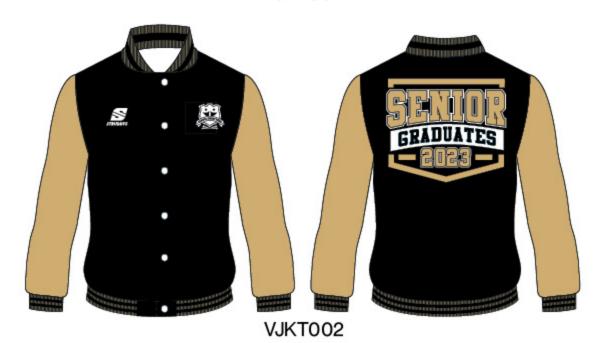

# VARSITY JACKET

#### **FEATURES**

- » 320gsm Polycotton fabric
- » Embroidered logos
- » Heatseal names & numbers on back
- Custom ribbing
- » Side pockets

Available in mens, ladies & kids cuts

Standard Manufacturing: 12-14 week production

#### OPTIONAL EXTRAS

- » Different lining options available
- » Applique names & numbers

QTY 10-99

\$85.95<sup>+gst</sup>

QTY 100+

\$80.45<sup>+gst</sup>

QTY 200+

\$75.45<sup>+gst</sup>

\*Additional \$10 for Air Freight Serice (10-12 week production)

\*Sea Freight dates only available for select dates (enquire with Rep)

VJKT001

Y6005