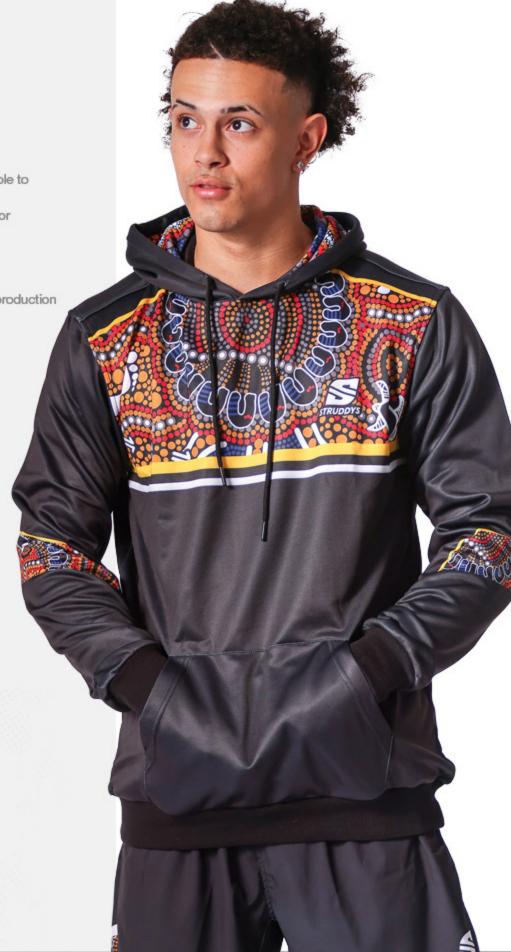

# **HOODIES**

#### **CUT & SEW HOODIES**

- 330gsm Anti-pilling material
- » CVC Fleece
- » Embroidered logo
- Custom designs and colours available to match your club or school
- Platinum, Ace, Blade, Hype, Atomic or Nitro cut & sew design options

Available in mens, ladies and kids cuts

Standard Manufacturing: 12-14 week production

QTY 6-15

\$82.70<sup>+gst</sup>

QTY 16-99

\$72.80<sup>+gst</sup>

QTY 100+

\$68.40<sup>+gst</sup>