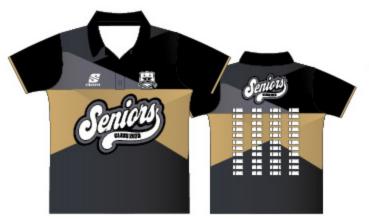

# SENIOR/LEAVERS **JERSEY**

#### **FEATURES**

- 440gsm Polycotton knitted fabric
- Embroidered logos
- Heatseal names or numbers on back
- Sublimation option available
- Sports collar

Available in mens, ladies & kids cuts

Standard Manufacturing: 12-14 week production

#### OPTIONAL EXTRAS

Zip pockets

QTY 10-99

\$83.75<sup>+gst</sup>

QTY 100+

\$78.<sub>20</sub>+gst

QTY 200+

\$73.<sub>20</sub>+gst