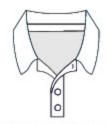

is a custom knitted blend ideal for Corporate, School Leaver Jerseys and Rugby

#### MICRO-FIBER



Lightweight yet durable with an unparalleled softness this material is developed for our training shorts

#### POLY-TWIL



A twill weaved polyester with a diagonally ribbed texture making this material durable and wrinkle resistant

# EMBELISHMENTS & EXTRAS

\_



#### SUBLIMATION

Sublimation allows for extreamly sharp and accurate colours.



#### **EMBROIDERY**

Higher value to the garment with detailed logos and designs.



#### GRIPPER

Raised Silicon micro dots to increase the grip strength.

**EXTRAS** 



Numbering available in the Struddys standard numbering.



Velcro tabs for your interchangable patches and tags.



**GPS Pouch** 

#### **NECKLINES**







Blade Round Neck









Standard w/ Placket

Sports Collar



## **DESIGN YOUR OWN**

\_

#### **FEATURES**

- » Fast & Resposive experiance
- » Simple & Intuative
- » Complete logo positioning
- » Diverse Colour options

#### **DESIGN YOUR OWN**

Garment customisation has long offered a unique opportunity for those looking to get creative with their apparel. With a streamlined design process, you can now design your entire apparel range with our platform. Struddys DYO platform delivers a simple and intuative experience at speed.

struddys.com.au/DYO.php



#### SELECT GARMENT - SELECT DESIGN - ADD COLURS & LOGOS - SUBMIT



# **CONTACT US**

#### NATIONAL SALES MANAGER



#### Jacob Strudwick

- 0437 544 724
- jacob@struddys.com.au
- Western NSW

#### NATION WIDE SALES TEAM



#### Paul Neale

- 0407 797 199