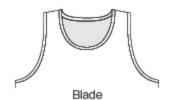

n is a custom knitted blend ideal for Corporate, School Leaver Jerseys and Rugby

#### MICRO-FIBER



Lightweight yet durable with an unparalleled softness this material is developed for our training shorts

#### POLY-TWIL



A twill weaved polyester with a diagonally ribbed texture making this material durable and wrinkle resistant

# EMBELISHMENTS & EXTRAS

\_



#### SUBLIMATION

Sublimation allows for extreamly sharp and accurate colours.



#### **EMBROIDERY**

Higher value to the garment with detailed logos and designs.



#### GRIPPER

Raised Silicon micro dots to increase the grip strength.

**EXTRAS** 



Numbering available in the Struddys standard numbering.



Velcro tabs for your interchangable patches and tags.



**GPS Pouch** 

#### **NECKLINES**







Blade Round Neck









Standard w/ Placket

Sports Collar



## **DESIGN YOUR OWN**

\_

#### **FEATURES**

- » Fast & Resposive experiance
- » Simple & Intuative
- » Complete logo positioning
- » Diverse Colour options

#### **DESIGN YOUR OWN**

Garment customisation has long offered a unique opportunity for those looking to get creative with their apparel. With a streamlined design process, you can now design your entire apparel range with our platform. Struddys DYO platform delivers a simple and intuative experience at speed.

struddys.com.au/DYO.php



#### SELECT GARMENT - SELECT DESIGN - ADD COLURS & LOGOS - SUBMIT



# **CONTACT US**

#### NATIONAL SALES MANAGER



#### Jacob Strudwick

- 0437 544 724
- jacob@struddys.com.au
- Western NSW

#### NATION WIDE SALES TEAM



#### Paul Neale

- 0407 797 1