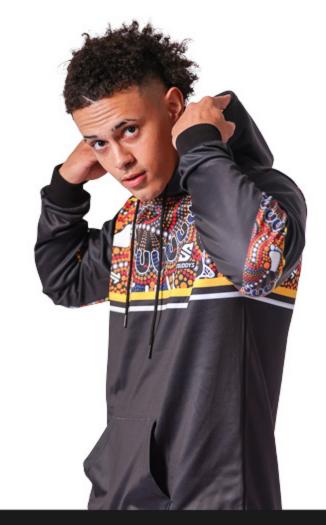

# **HOODIES**

#### **CUT & SEW HOODIES**

- 330gsm Anti-pilling material
- » CVC Fleece
- » Embroidered logo
- Custom designs and colours available to match your club or school
- Platinum, Ace, Blade, Hype, Atomic or Nitro cut & sew design options

Available in mens, ladies and kids cuts

Standard Manufacturing: 12-14 week production

QTY 6-15

\$82.70<sup>+gst</sup>

QTY 16-99

\$72.80<sup>+gst</sup>

QTY 100+

\$68.40<sup>+gst</sup>