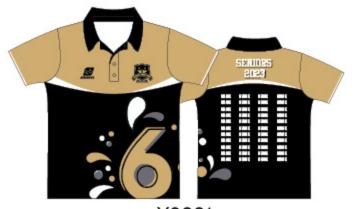

# SENIOR/LEAVERS **JERSEY**

#### **FEATURES**

- 440gsm Polycotton knitted fabric
- Embroidered logos
- Heatseal names or numbers on back
- Sublimation option available
- Sports collar

Available in mens, ladies & kids cuts

Standard Manufacturing: 12-14 week production

#### OPTIONAL EXTRAS

Zip pockets

QTY 10-99

\$83.75<sup>+gst</sup>

QTY 100+

\$78.<sub>20</sub>+gst

QTY 200+

\$73.<sub>20</sub>+gst