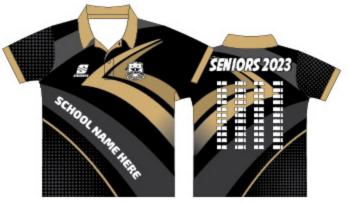

# SENIOR/LEAVERS **JERSEY**

#### **FEATURES**

- 440gsm Polycotton knitted fabric
- Embroidered logos
- Heatseal names or numbers on back
- Sublimation option available
- Sports collar

Available in mens, ladies & kids cuts

Standard Manufacturing: 12-14 week production

#### OPTIONAL EXTRAS

Zip pockets

QTY 10-99

\$83.75<sup>+gst</sup>

QTY 100+

\$78.<sub>20</sub>+gst

QTY 200+

\$73.<sub>20</sub>+gst