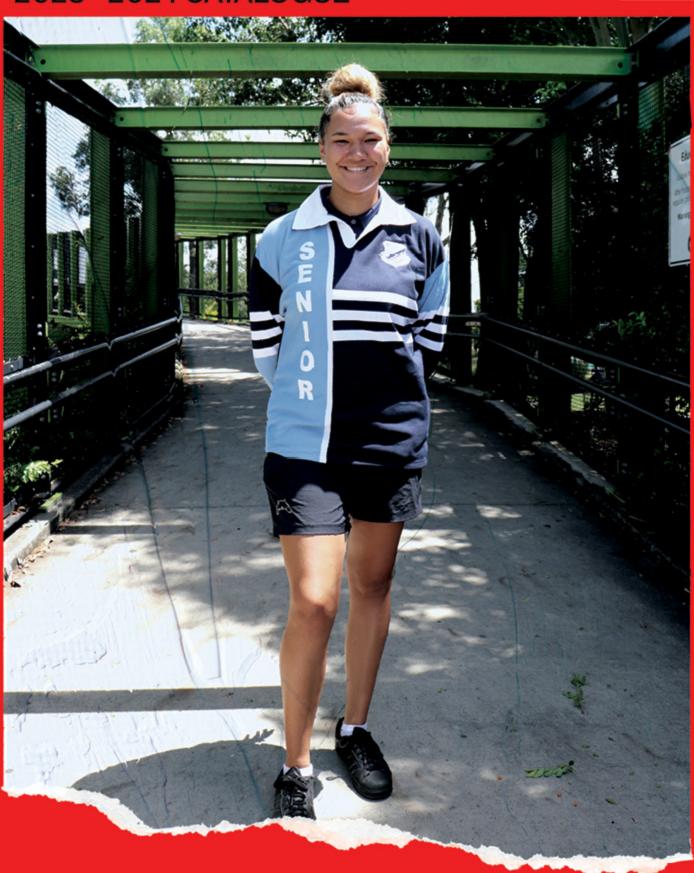

# SENIOR/LEAVERS **JERSEY**

#### **FEATURES**

- 440gsm Polycotton knitted fabric
- Embroidered logos
- Heatseal names or numbers on back
- Sublimation option available
- Sports collar

Available in mens, ladies & kids cuts

Standard Manufacturing: 12-14 week production