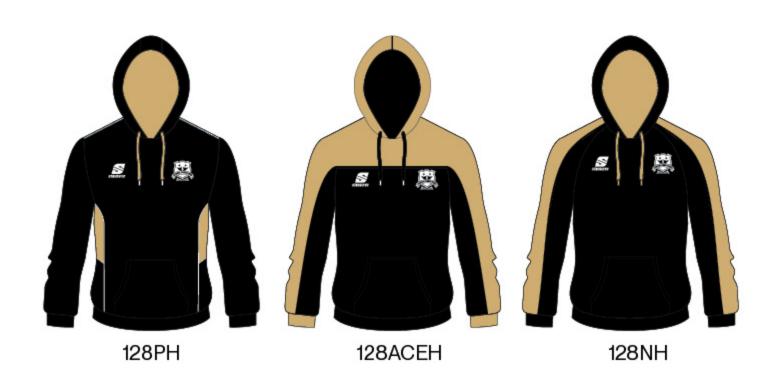

# **HOODIES**

#### **CUT & SEW HOODIES**

- 330gsm Anti-pilling material
- » CVC Fleece
- » Embroidered logo
- Custom designs and colours available to match your club or school
- Platinum, Ace, Blade, Hype, Atomic or Nitro cut & sew design options

Available in mens, ladies and kids cuts

Standard Manufacturing: 12-14 week production

QTY 6-15

\$82.70<sup>+gst</sup>

QTY 16-99

\$72.80<sup>+gst</sup>

QTY 100+

\$68.40<sup>+gst</sup>