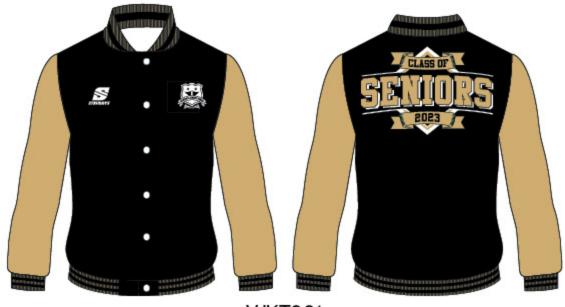

# VARSITY JACKET

#### **FEATURES**

- » 320gsm Polycotton fabric
- » Embroidered logos
- » Heatseal names & numbers on back
- Custom ribbing
- » Side pockets

Available in mens, ladies & kids cuts

Standard Manufacturing: 12-14 week production

#### OPTIONAL EXTRAS

- » Different lining options available
- » Applique names & numbers

QTY 10-99

\$85.95<sup>+gst</sup>

QTY 100+

\$80.45<sup>+gst</sup>

QTY 200+

\$75.45<sup>+gst</sup>

\*Additional \$10 for Air Freight Serice (10-12 week production)

\*Sea Freight dates only available for select dates (enquire with Rep)

VJKT001

Y6005