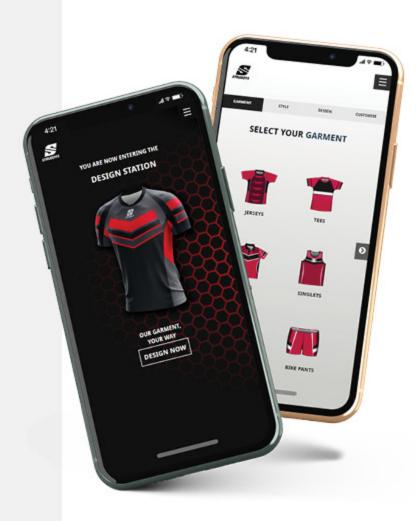

## **DESIGN YOUR OWN**

\_

#### **FEATURES**

- » Fast & Resposive experiance
- » Simple & Intuative
- » Complete logo positioning
- » Diverse Colour options

#### **DESIGN YOUR OWN**

Garment customisation has long offered a unique opportunity for those looking to get creative with their apparel. With a streamlined design process, you can now design your entire apparel range with our platform. Struddys DYO platform delivers a simple and intuative experience at speed.

#### SELECT GARMENT - SELECT DESIGN - ADD COLURS & LOGOS - SUBMIT