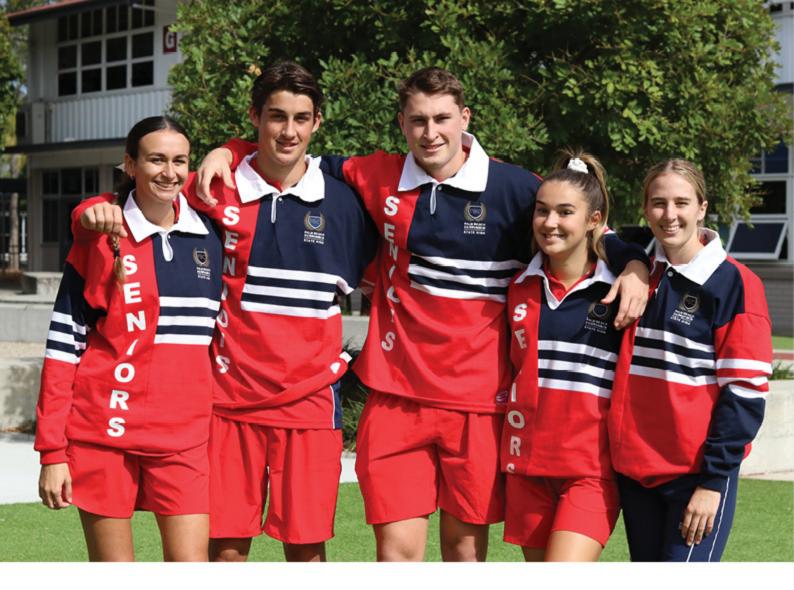

# SENIOR/LEAVERS **JERSEY**

#### **FEATURES**

- 440gsm Polycotton knitted fabric
- Embroidered logos
- Heatseal names or numbers on back
- Sublimation option available
- Sports collar

Available in mens, ladies & kids cuts

Standard Manufacturing: 12-14 week production

#### OPTIONAL EXTRAS

Zip pockets

QTY 10-99

\$83.75<sup>+gst</sup>

QTY 100+

\$78.<sub>20</sub>+gst

QTY 200+

\$73.<sub>20</sub>+gst