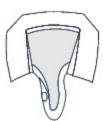

a custom knitted blend ideal for Corporate, School Leaver Jerseys and Rugby

#### MICRO-FIBER



Lightweight yet durable with an unparalleled softness this material is developed for our training shorts

#### POLY-TWIL



A twill weaved polyester with a diagonally ribbed texture making this material durable and wrinkle resistant

# EMBELISHMENTS & EXTRAS

\_



#### SUBLIMATION

Sublimation allows for extreamly sharp and accurate colours.



#### **EMBROIDERY**

Higher value to the garment with detailed logos and designs.



#### GRIPPER

Raised Silicon micro dots to increase the grip strength.

**EXTRAS** 



Numbering available in the Struddys standard numbering.



Velcro tabs for your interchangable patches and tags.



**GPS Pouch** 

#### **NECKLINES**







Blade Round Neck









Standard w/ Placket

Sports Collar



## **DESIGN YOUR OWN**

\_

#### **FEATURES**

- » Fast & Resposive experiance
- » Simple & Intuative
- » Complete logo positioning
- » Diverse Colour options

#### **DESIGN YOUR OWN**

Garment customisation has long offered a unique opportunity for those looking to get creative with their apparel. With a streamlined design process, you can now design your entire apparel range with our platform. Struddys DYO platform delivers a simple and intuative experience at speed.

struddys.com.au/DYO.php



#### SELECT GARMENT - SELECT DESIGN - ADD COLURS & LOGOS - SUBMIT



# **CONTACT US**

#### NATIONAL SALES MANAGER



#### Jacob Strudwick

- 0437 544 724
- jacob@struddys.com.au
- Western NSW

#### NATION WIDE SALES TEAM



#### Paul Neale

- 0407 797 199
-