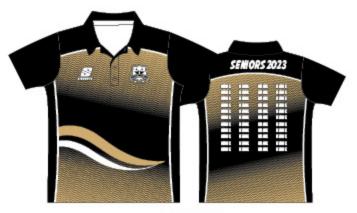

# SENIOR/LEAVERS **JERSEY**

#### **FEATURES**

- 440gsm Polycotton knitted fabric
- Embroidered logos
- Heatseal names or numbers on back
- Sublimation option available
- Sports collar

Available in mens, ladies & kids cuts

Standard Manufacturing: 12-14 week production

#### OPTIONAL EXTRAS

Zip pockets

QTY 10-99

\$83.75<sup>+gst</sup>

QTY 100+

\$78.<sub>20</sub>+gst

QTY 200+

\$73.<sub>20</sub>+gst