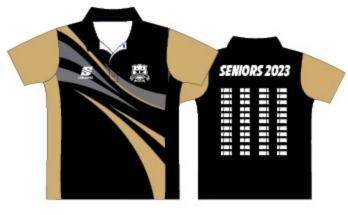

# SENIOR/LEAVERS **JERSEY**

#### **FEATURES**

- 440gsm Polycotton knitted fabric
- Embroidered logos
- Heatseal names or numbers on back
- Sublimation option available
- Sports collar

Available in mens, ladies & kids cuts

Standard Manufacturing: 12-14 week production

#### OPTIONAL EXTRAS

Zip pockets

QTY 10-99

\$83.75<sup>+gst</sup>

QTY 100+

\$78.<sub>20</sub>+gst

QTY 200+

\$73.<sub>20</sub>+gst