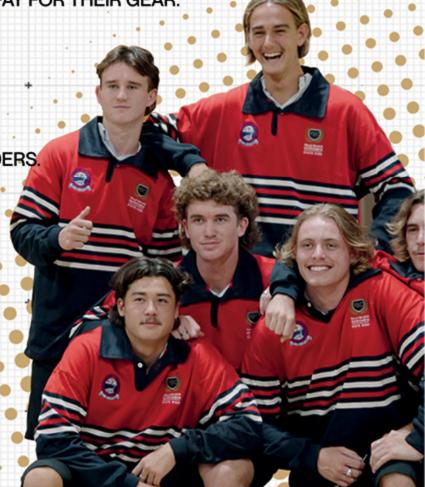

# VARSITY JACKET

#### **FEATURES**

- » 320gsm Polycotton fabric
- » Embroidered logos
- » Heatseal names & numbers on back
- Custom ribbing
- » Side pockets

Available in mens, ladies & kids cuts

Standard Manufacturing: 12-14 week production