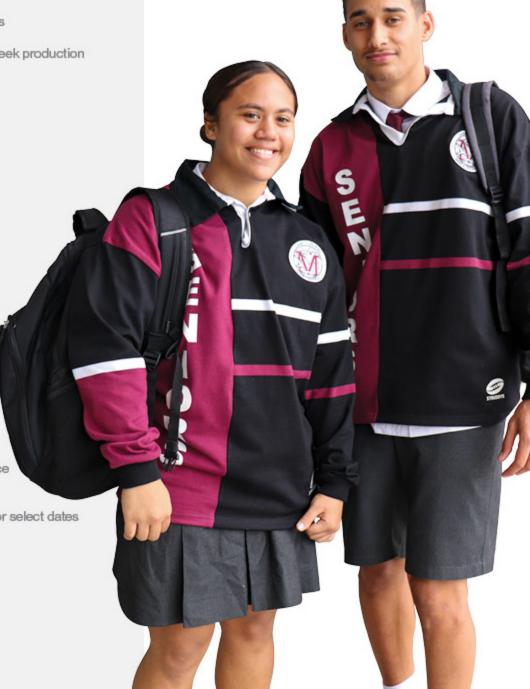

# **HOODIES**

#### **CUT & SEW HOODIES**

- 330gsm Anti-pilling material
- » CVC Fleece
- » Embroidered logo
- Custom designs and colours available to match your club or school
- Platinum, Ace, Blade, Hype, Atomic or Nitro cut & sew design options

Available in mens, ladies and kids cuts

Standard Manufacturing: 12-14 week production

QTY 6-15

\$82.70<sup>+gst</sup>

QTY 16-99

\$72.80<sup>+gst</sup>

QTY 100+

\$68.40<sup>+gst</sup>