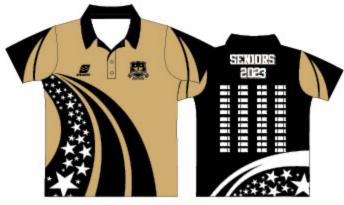

# SENIOR/LEAVERS **JERSEY**

#### **FEATURES**

- 440gsm Polycotton knitted fabric
- Embroidered logos
- Heatseal names or numbers on back
- Sublimation option available
- Sports collar

Available in mens, ladies & kids cuts

Standard Manufacturing: 12-14 week production

#### OPTIONAL EXTRAS

Zip pockets

QTY 10-99

\$83.75<sup>+gst</sup>

QTY 100+

\$78.<sub>20</sub>+gst

QTY 200+

\$73.<sub>20</sub>+gst