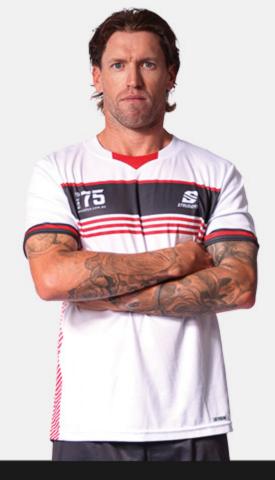

# SENIOR/LEAVERS **JERSEY**

#### **FEATURES**

- 440gsm Polycotton knitted fabric
- Embroidered logos
- Heatseal names or numbers on back
- Sublimation option available
- Sports collar

Available in mens, ladies & kids cuts

Standard Manufacturing: 12-14 week production

#### OPTIONAL EXTRAS

Zip pockets

QTY 10-99

\$83.75<sup>+gst</sup>

QTY 100+

\$78.<sub>20</sub>+gst

QTY 200+

\$73.<sub>20</sub>+gst