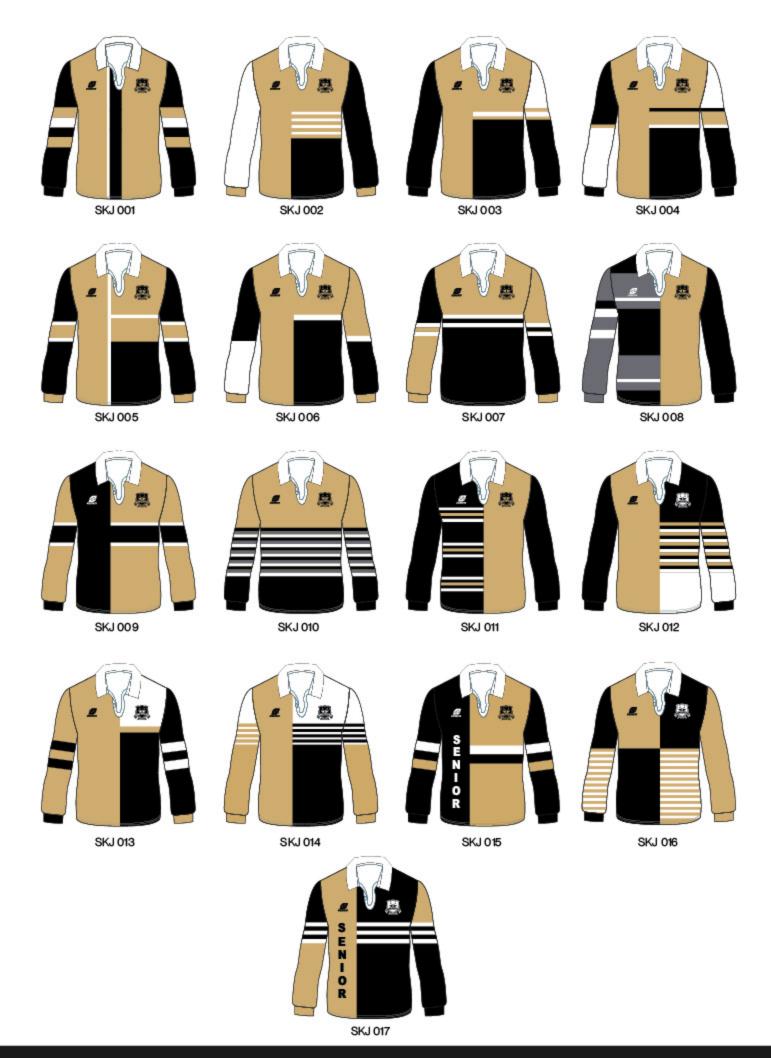

# SENIOR/LEAVERS **JERSEY**

#### **FEATURES**

- 440gsm Polycotton knitted fabric
- Embroidered logos
- Heatseal names or numbers on back
- Sublimation option available
- Sports collar

Available in mens, ladies & kids cuts

Standard Manufacturing: 12-14 week production

#### OPTIONAL EXTRAS

Zip pockets

QTY 10-99

\$83.75<sup>+gst</sup>

QTY 100+

\$78.<sub>20</sub>+gst

QTY 200+

\$73.<sub>20</sub>+gst

\*Additional \$10 for Air Freight Serice (10-12 week production)

\*Sea Freight dates only available for select dates (enquire with Rep)

124VJKT