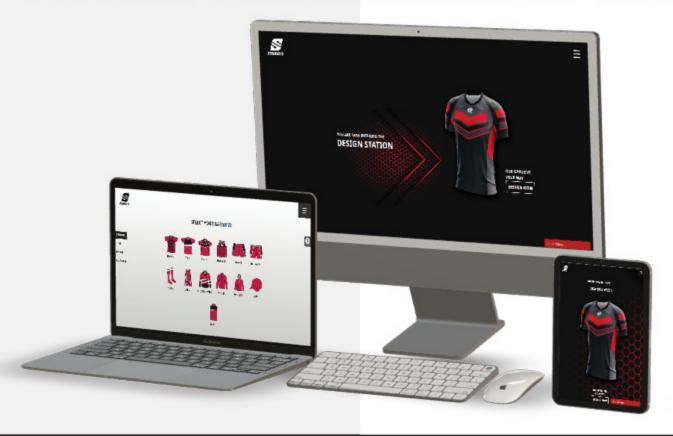

## **DESIGN YOUR OWN**

\_

#### **FEATURES**

- » Fast & Resposive experiance
- » Simple & Intuative
- » Complete logo positioning
- » Diverse Colour options

#### **DESIGN YOUR OWN**

Garment customisation has long offered a unique opportunity for those looking to get creative with their apparel. With a streamlined design process, you can now design your entire apparel range with our platform. Struddys DYO platform delivers a simple and intuative experience at speed.

#### SELECT GARMENT - SELECT DESIGN - ADD COLURS & LOGOS - SUBMIT