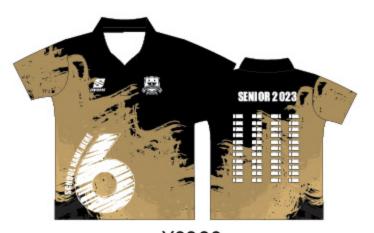

# SENIOR/LEAVERS **JERSEY**

#### **FEATURES**

- 440gsm Polycotton knitted fabric
- Embroidered logos
- Heatseal names or numbers on back
- Sublimation option available
- Sports collar

Available in mens, ladies & kids cuts

Standard Manufacturing: 12-14 week production

#### OPTIONAL EXTRAS

Zip pockets

QTY 10-99

\$83.75<sup>+gst</sup>

QTY 100+

\$78.<sub>20</sub>+gst

QTY 200+

\$73.<sub>20</sub>+gst