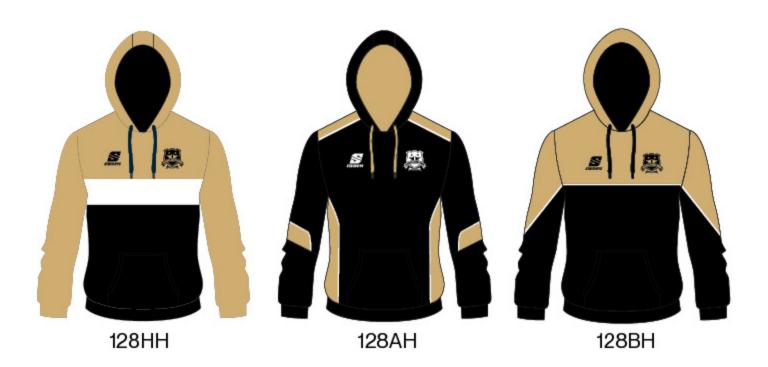

# **HOODIES**

#### **CUT & SEW HOODIES**

- 330gsm Anti-pilling material
- » CVC Fleece
- » Embroidered logo
- Custom designs and colours available to match your club or school
- Platinum, Ace, Blade, Hype, Atomic or Nitro cut & sew design options

Available in mens, ladies and kids cuts

Standard Manufacturing: 12-14 week production

QTY 6-15

\$82.70<sup>+gst</sup>

QTY 16-99

\$72.80<sup>+gst</sup>

QTY 100+

\$68.40<sup>+gst</sup>