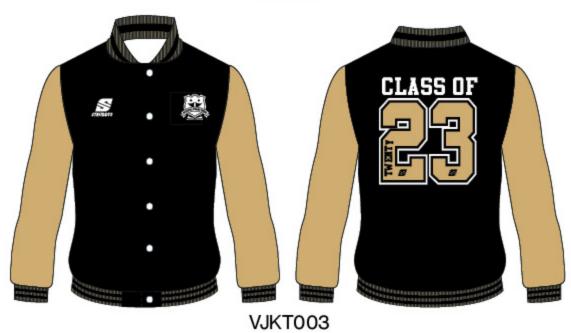

# VARSITY JACKET

#### **FEATURES**

- » 320gsm Polycotton fabric
- » Embroidered logos
- » Heatseal names & numbers on back
- Custom ribbing
- » Side pockets

Available in mens, ladies & kids cuts

Standard Manufacturing: 12-14 week production

#### OPTIONAL EXTRAS

- » Different lining options available
- » Applique names & numbers

QTY 10-99

\$85.95<sup>+gst</sup>

QTY 100+

\$80.45<sup>+gst</sup>

QTY 200+

\$75.45<sup>+gst</sup>