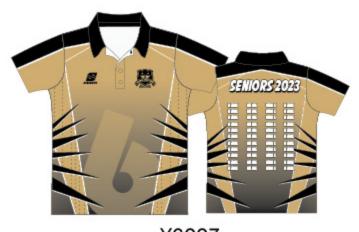

# SENIOR/LEAVERS **JERSEY**

#### **FEATURES**

- 440gsm Polycotton knitted fabric
- Embroidered logos
- Heatseal names or numbers on back
- Sublimation option available
- Sports collar

Available in mens, ladies & kids cuts

Standard Manufacturing: 12-14 week production

#### OPTIONAL EXTRAS

Zip pockets

QTY 10-99

\$83.75<sup>+gst</sup>

QTY 100+

\$78.<sub>20</sub>+gst

QTY 200+

\$73.<sub>20</sub>+gst